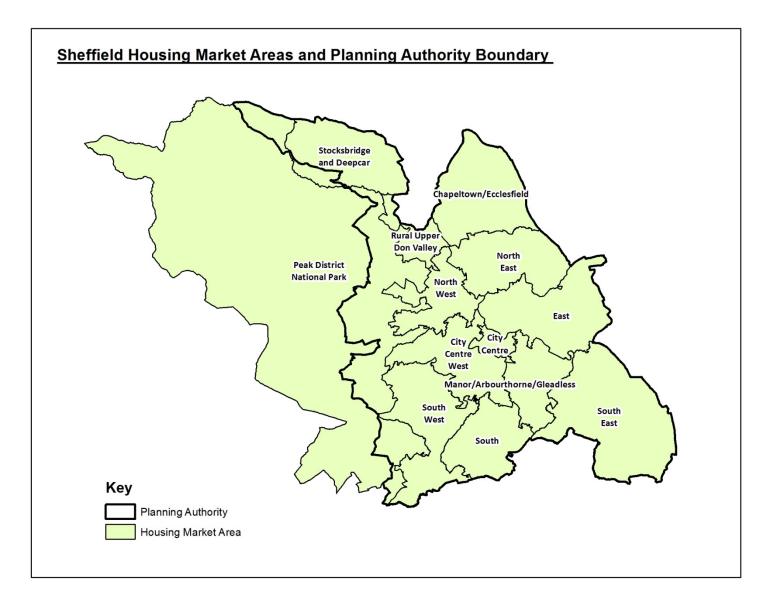

Table 2 shows the breakdown for the different housing market sub-areas in Sheffield. It shows that almost 69% of dwelling completions were in the City Centre and City Centre West sub-areas.

House types and size of dwellings completed are shown in Table 3 and 4. The largest proportion of total completions were for apartments (45%), followed by student flats (29%), with houses or bungalows representing the smallest total completions (26%).

#### Table 2: Sheffield: Gross Dwellings Completions in 2016/17 - Size

| Sheffield Housing Market Area | Completions on Large<br>Sites | Completions on Small<br>Sites | Total Completions | % of Total<br>Completions |  |
|-------------------------------|-------------------------------|-------------------------------|-------------------|---------------------------|--|
|                               | 2016/17                       | 2016/17                       | 2016/17           | 2016/17                   |  |
| Chapeltown/Ecclesfield        | 0                             | 10                            | 10                | 0.4%                      |  |
| City Centre                   | 959                           | 36                            | 995               | 40.5%                     |  |
| City Centre West              | 660                           | 51                            | 711               | 28.9%                     |  |
| East                          | 48                            | 15                            | 63                | 2.6%                      |  |
| Manor/Arbourthorne/Gleadless  | 141                           | 8                             | 149               | 6.1%                      |  |
| North East                    | 151                           | 3                             | 154               | 6.3%                      |  |
| North West                    | 16                            | 25                            | 41                | 1.7%                      |  |
| Peak District National Park   | 0                             | 5                             | 5                 | 0.2%                      |  |
| Rural Upper Don Valley        | 9                             | 3                             | 12                | 0.5%                      |  |
| South                         | 74                            | 7                             | 81                | 3.3%                      |  |
| South East                    | 21                            | 22                            | 43                | 1.7%                      |  |
| South West                    | 94                            | 30                            | 124               | 5.0%                      |  |
| Stocksbridge & Deepcar        | 56                            | 14                            | 70                | 2.8%                      |  |
| Total                         | 2,229                         | 229                           | 2,458             | 100.0%                    |  |

NOTE: Peak District National Park – the figures only relate to the Sheffield planning area (small parts of Lodge Moor and Dore). The Housing Market Area boundary is not the same as the legal boundary (in which land use planning in the park is the responsibility of the Peak District National Park Authority). A detailed explanation can be found on page 29 of the Sheffield Strategic Housing Market Assessment (2013).